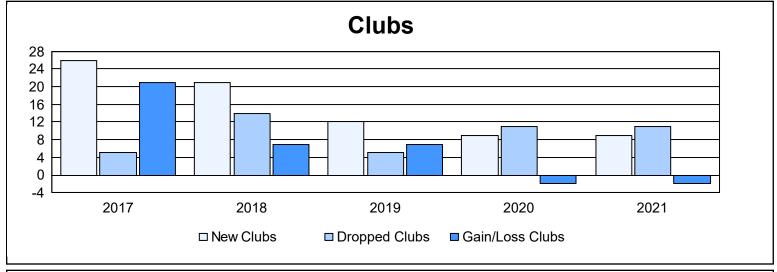

District 322 E As of June 2021 Cumulative

| Year      | New<br>Clubs | Dropped<br>Clubs | Gain/<br>Loss<br>Clubs | New<br>Members | Charter<br>Members | Reinstate<br>Members | Transfer<br>Members | Total<br>Member<br>Added | Total<br>Members<br>Dropped | Gain/<br>Loss<br>Members |
|-----------|--------------|------------------|------------------------|----------------|--------------------|----------------------|---------------------|--------------------------|-----------------------------|--------------------------|
| 2016-2017 | 26           | 5                | 21                     | 562            | 792                | 87                   | 5                   | 1,446                    | 495                         | 951                      |
| 2017-2018 | 21           | 14               | 7                      | 1,224          | 682                | 91                   | 15                  | 2,012                    | 975                         | 1,037                    |
| 2018-2019 | 12           | 5                | 7                      | 459            | 376                | 83                   | 5                   | 923                      | 891                         | 32                       |
| 2019-2020 | 9            | 11               | -2                     | 189            | 243                | 56                   | 5                   | 493                      | 1,028                       | -535                     |
| 2020-2021 | 9            | 11               | -2                     | 453            | 246                | 21                   | 19                  | 739                      | 708                         | 31                       |
| Average   | 15           | 9                | 6                      | 577            | 468                | 68                   | 10                  | 1,123                    | 819                         | 303                      |